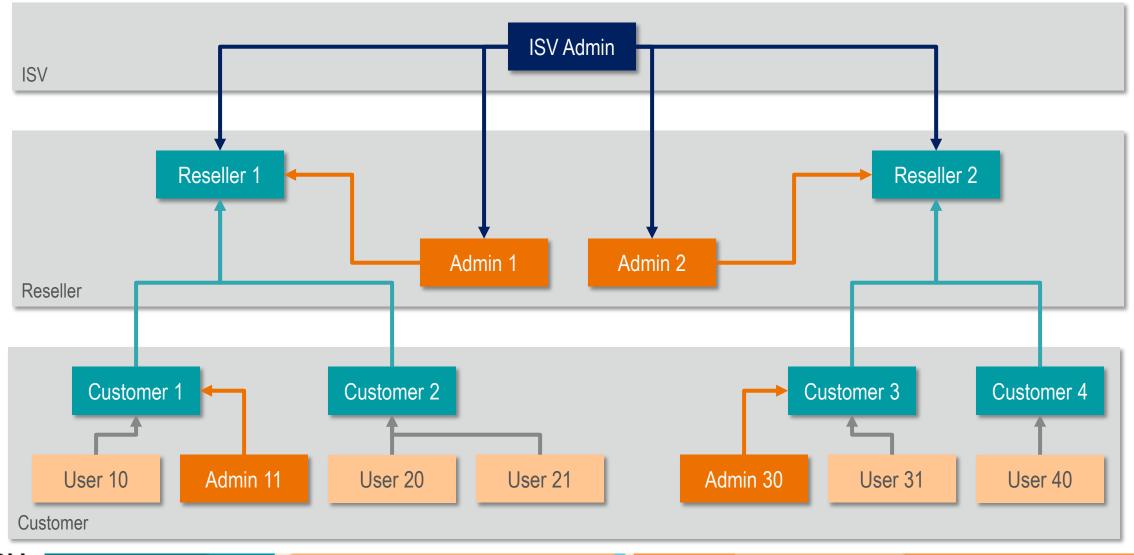

### **User Types**

### ISV Admin

- Admin of the ISV has no restrictions
- ISV User
  - Has read access to all license records
- User
  - Self-registered, assigns and removes own tickets
- Group Admin
  - Admin of a group, can create groups and users under his/her group, is admin in sub-groups, can assign and remove tickets to/from groups and users in his/her tree

#### Group User

• Member of a group, has access to his/her tickets and public tickets of his/her group

### **Multi-level Group and User Concept**

**UIBU SYSTEMS** 2024-02-20